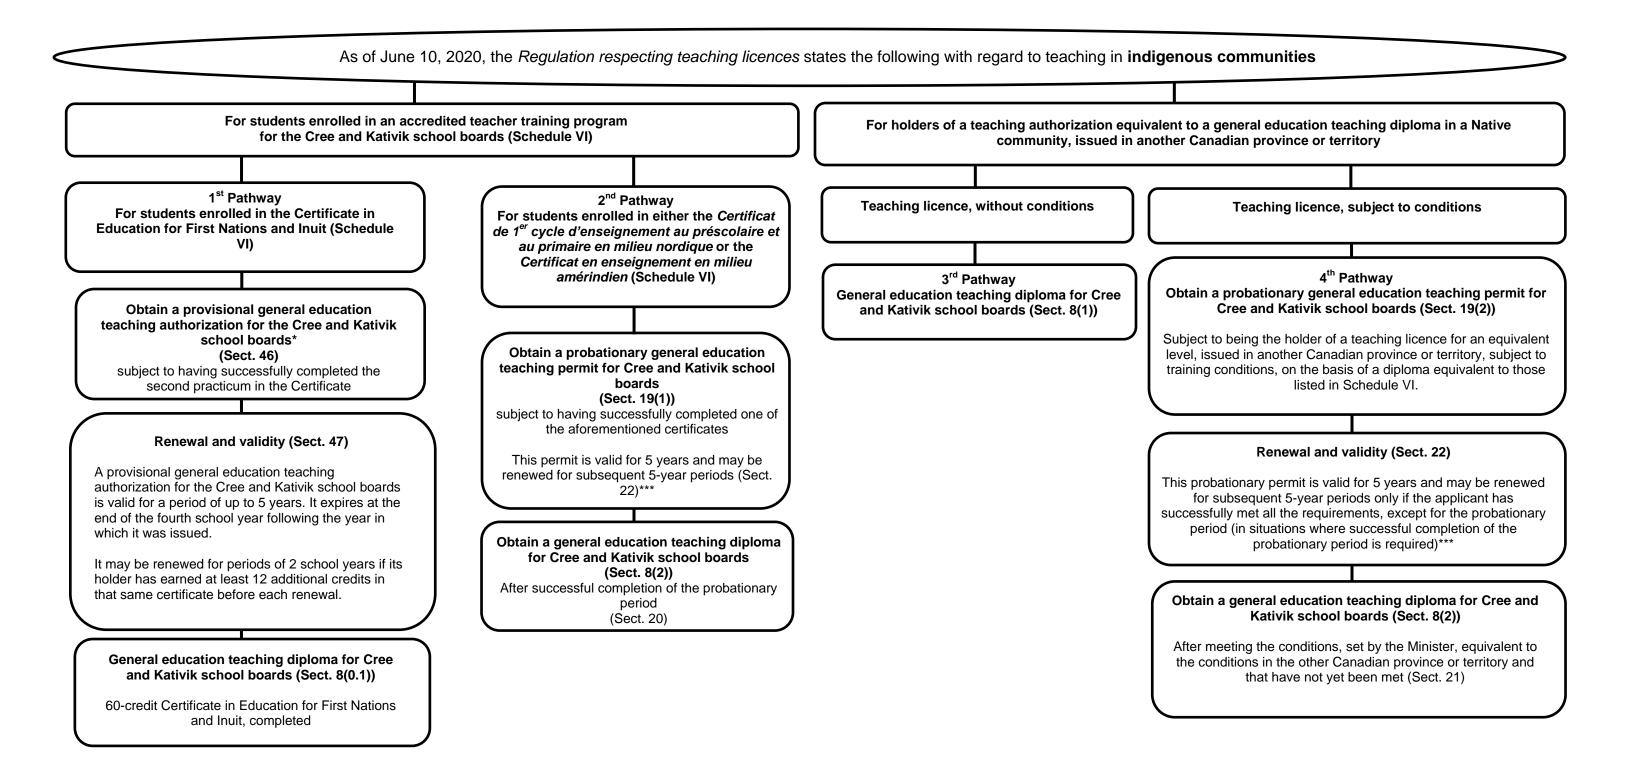

## Pathways specific to general education teaching for the Cree and Kativik school boards

<sup>\*\*\*</sup> It is important to note that a provisional teaching licence ceases to have effect as soon as its holder fails the second practical training period included in the required training program to be completed, or is expelled from, withdraws from or otherwise ceases to be enrolled in the program, unless the university has agreed to suspend the holder's enrollment (Sect. 50).

<sup>\*\*\*</sup> It is important to note that for certain applicants for a teaching licence, the Minister may recognize said applicant's diploma or competencies as equivalent (see Sect. 23 to 26).

<sup>\*\*\*</sup> It is important to note that renewal of a probationary permit following a failed probationary period is valid for one year only (Sect. 22).